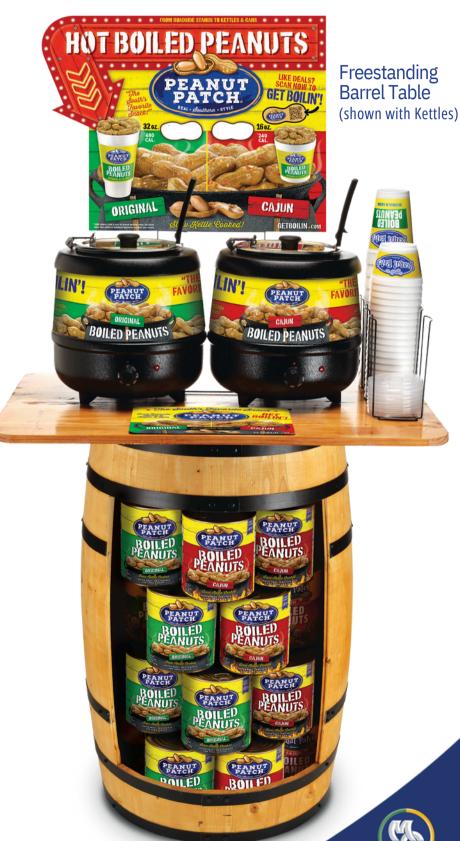

|            |  |  |  |
| City                             |          |          |          | State Zip               |            |  |  |  |
| Print Name                       |          |          |          | Email                   |            |  |  |  |
| Buyer's Signature                |          |          |          | Date                    |            |  |  |  |

NOTE: McCall Farms is only responsible for quality in unopened cans NOT for product handling after can is opened for resale. Once opened, peanuts must be covered and refrigerated or remain hot-held for up to 3 days. Ouestions? Camp Blanton: cblanton@mccallfarms.com or (843) 662-2223 x1121

EANUTPATCH.C

#1 GROWING BRAND IN UNITS AND ONE OF THE TOP-GROWING BRANDS IN DOLLARS

# IN-STORE GRAB & GO WARMER OPTIONS