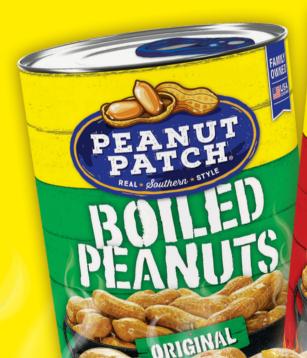

#### PEANUT PATCH CAJUN BOILED PEANUTS 6/10#

### DILED PEANUTS 6/10

Our peanuts are harvested then boiled using our Southern-Style seasoning and sealed fresh, all in the same day!

The peanuts are soaked, cooked and marinated in a cajun heated brine. Then they're sealed fresh, just like our Original recipe!