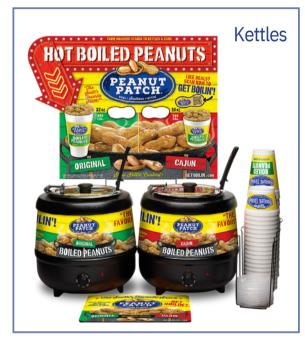

### DILED PEANUTS 6/10

Our peanuts are harvested then boiled using our Southern-Style seasoning and sealed fresh, all in the same day!

The peanuts are soaked, cooked and marinated in a cajun heated brine. Then they're sealed fresh, just like our Original recipe!

CAJUN

JUST OPEN THE LID, FILL THE WARMER & LET THE SNACKIN' BEGIN! Contents remain fresh up to three days if refrigerated or hot-held.

| CUP<br>SIZE  | # OF CUPS<br>PER CAN | SRP    | SALES   | COST PER CAN<br>LOGO CUPS<br>& LIDS | <sup>,</sup> PROFIT<br>PER CANI | PROFIT<br>MARGIN |  |
|--------------|----------------------|--------|---------|-------------------------------------|---------------------------------|------------------|--|
| 16 oz.       | 6                    | \$2.99 | \$17.94 | \$ 7.82                             | \$10.12                         | 56%              |  |
| 32 oz.       | 3                    | \$3.99 | \$11.97 | \$ 7.70                             | \$4.27                          | 36%              |  |
| 6 #10 size ( |                      |        |         |                                     |                                 |                  |  |

#### Paper Cups Available

Peanut Patch redesigned the 16 oz. and 32 oz. Grab & Go Paper Cups to match our can design.

PeanutPatch.com

★ FROM ROADSIDE STANDS TO KETTLES & CANS ★