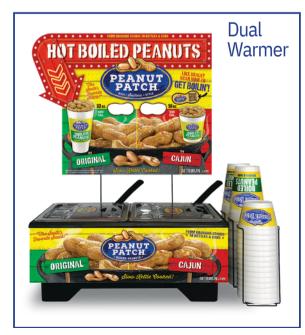

Choose a set-up:\*

Choose one: NEW REPLACEMENT

**Dual Warmer** set-up purchase of 8 cases

Dual

Warmer

\*Equipment delivery will vary, please allow up to 4 weeks.

| Qty                              | MGC Code | Pack     | UPC Code | Description             | Case Price |  |  |  |
|----------------------------------|----------|----------|----------|-------------------------|------------|--|--|--|
|                                  | 51118    | 6/#10    | 11092    | Original Boiled Peanuts |            |  |  |  |
|                                  | 51119    | 6/#10    | 11682    | Cajun Boiled Peanuts    |            |  |  |  |
|                                  | 90002    | 16oz/500 | 16JM32   | 16oz Logo Cups          |            |  |  |  |
|                                  | 90004    | 32oz/500 | 32TJ32   | 32oz Logo Cups          |            |  |  |  |
|                                  | 61365    | 500/cs   | 32JL     | Logo Cup Lids           |            |  |  |  |
| Ship Date                        |          |          |          |                         |            |  |  |  |
| Wholesaler/Distributor Sales Rep |          |          |          |                         |            |  |  |  |
| Account #                        |          |          |          |                         |            |  |  |  |
| Store Name Phone #               |          |          |          |                         |            |  |  |  |
| Address                          |          |          |          |                         |            |  |  |  |
| City                             |          |          |          | State Zip               |            |  |  |  |
| Print Name                       |          |          |          | Email                   |            |  |  |  |
| Buyer's Signature                |          |          |          | Date                    |            |  |  |  |