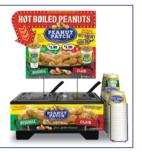

|  |
| 6 #10 size ( |                      |        |         |                                     |                                 |                  |  |

6 #10 size Cans to a Case Case Cost = \$44.05 (\$7.34 cost per can) 16oz. Cup = \$0.08 & 32oz. Cup = \$0.12

#### Paper Cups Available

Peanut Patch redesigned the 16 oz. and 32 oz. Grab & Go Paper Cups to match our can design.



PeanutPatch.com



★ FROM ROADSIDE STANDS TO KETTLES & CANS ★

# **3 WAYS TO GET YOUR PROFITS BOILIN'**

If you would like to participate in the Peanut Patch Boiled Peanut Program, please select from the following program options: (contract must be legible and completed fully to process)

Choose a set-up:\*

Choose one: NEW REPLACEMENT





**Dual Warmer** set-up purchase of 8 cases

Dual

Warmer







\*Equipment delivery will vary, please allow up to 4 weeks.

| Qty                              | MGC Code | Pack     | UPC Code | Description             | Case Price |  |  |  |
|----------------------------------|----------|----------|----------|-------------------------|------------|--|--|--|
|                                  | 51118    | 6/#10    | 11092    | Original Boiled Peanuts |            |  |  |  |
|                                  | 51119    | 6/#10    | 11682    | Cajun Boiled Peanuts    |            |  |  |  |
|                                  | 90002    | 16oz/500 | 16JM32   | 16oz Logo Cups          |            |  |  |  |
|                                  | 90004    | 32oz/500 | 32TJ32   | 32oz Logo Cups          |            |  |  |  |
|