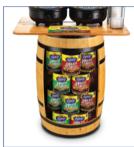

|  |
| 6 #10 size ( |                      |        |         |                                     |                                 |                  |  |

6 #10 size Cans to a Case Case Cost = \$44.05 (\$7.34 cost per can) 16oz. Cup = \$0.08 & 32oz. Cup = \$0.12

#### Paper Cups Available

Peanut Patch redesigned the 16 oz. and 32 oz. Grab & Go Paper Cups to match our can design.



PeanutPatch.com



★ FROM ROADSIDE STANDS TO KETTLES & CANS ★

# **3 WAYS TO GET YOUR PROFITS BOILIN'**

If you would like to participate in the Peanut Patch Boiled Peanut Program, please select from the following program options: (contract must be legible and completed fully to process)

Choose a set-up:\*

Choose one: NEW REPLACEMENT





**Dual Warmer** set-up purchase of 8 cases

Dual

Warmer







\*Equipment delivery will vary, please allow up to 4 weeks.

| Qty                              | MGC Code | Pack     | UPC Code | Description             | Case Price |  |  |  |
|----------------------------------|----------|----------|----------|-------------------------|------------|--|--|--|
|                                  | 51118    | 6/#10    | 11092    | Original Boiled Peanuts |            |  |  |  |
|                                  | 51119    | 6/#10    | 11682    | Cajun Boiled Peanuts    |            |  |  |  |
|                                  | 90002    | 16oz/500 | 16JM32   | 16oz Logo Cups          |            |  |  |  |
|                                  | 90004    | 32oz/500 | 32TJ32   | 32oz Logo Cups          |            |  |  |  |
|