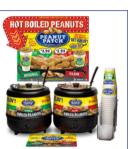

# IN-STORE GRAB & GO WARMER OPTIONS

CAJUN

JUST OPEN THE LID, FILL THE WARMER & LET THE SNACKIN' BEGIN! Contents remain fresh up to three days if refrigerated or hot-held.

| CUP<br>SIZE  | # OF CUPS<br>PER CAN | SRP    | SALES   | COST PER CAN<br>LOGO CUPS<br>& LIDS | <sup>,</sup> PROFIT<br>PER CANI | PROFIT<br>MARGIN |  |
|--------------|----------------------|--------|---------|-------------------------------------|---------------------------------|------------------|--|
| 16 oz.       | 6                    | \$2.99 | \$17.94 | \$ 7.82                             | \$10.12                         | 56%              |  |
| 32 oz.       | 3                    | \$3.99 | \$11.97 | \$ 7.70                             | \$4.27                          | 36%              |  |
| 6 #10 size ( |                      |        |         |                                     |                                 |                  |  |