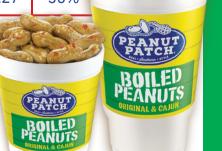

#### CONTAINER FOAM 16 OZPART CUP 20/25ct

#### PEANUT PATCH LOGO CUP 32 OZ DART 20/25ct

Logo Cup Lids 500ct

#### Paper Cups Available

Peanut Patch redesigned the 16 oz. and 32 oz. Grab & Go Paper Cups to match our can design.

PeanutPatch.com

★ FROM ROADSIDE STANDS TO KETTLES & CANS ★